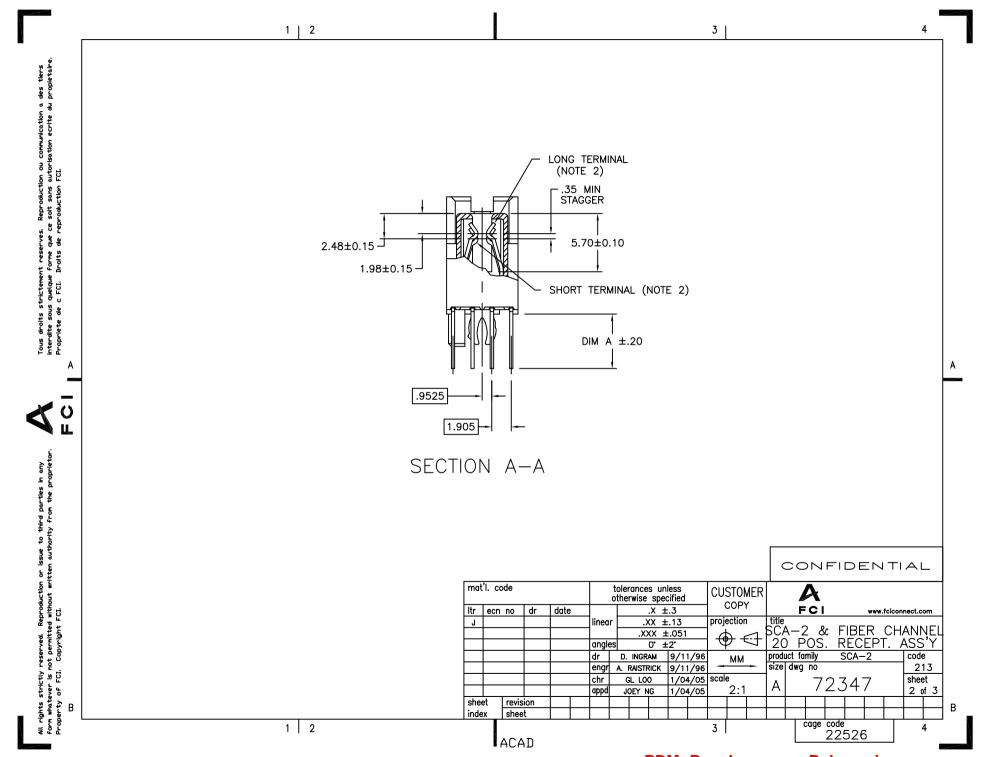

PDM: Rev:J

**STATUS**Released

Printed: Apr 16, 2008

PDM: Rev:J

**STATUSReleased** 

Printed: Apr 16, 2008

1 2

|                                                                                                                                                                                                                                                                                                                                                                                                                                                                                                                                                                                                                                                                                                                                                                                                                                                                                                                                                                                                                                                                                                                                                                                                                                                                                                                                                                                                                                                                                                                                                                                                                                                                                                                                                                                                                                                                                                                                                                                                                                                                                                                               |                |                     | 1        | 2               |                 |                   |      |          |                   | 3        |                   |         | 4 |
|-------------------------------------------------------------------------------------------------------------------------------------------------------------------------------------------------------------------------------------------------------------------------------------------------------------------------------------------------------------------------------------------------------------------------------------------------------------------------------------------------------------------------------------------------------------------------------------------------------------------------------------------------------------------------------------------------------------------------------------------------------------------------------------------------------------------------------------------------------------------------------------------------------------------------------------------------------------------------------------------------------------------------------------------------------------------------------------------------------------------------------------------------------------------------------------------------------------------------------------------------------------------------------------------------------------------------------------------------------------------------------------------------------------------------------------------------------------------------------------------------------------------------------------------------------------------------------------------------------------------------------------------------------------------------------------------------------------------------------------------------------------------------------------------------------------------------------------------------------------------------------------------------------------------------------------------------------------------------------------------------------------------------------------------------------------------------------------------------------------------------------|----------------|---------------------|----------|-----------------|-----------------|-------------------|------|----------|-------------------|----------|-------------------|---------|---|
| PRODUCT<br>NUMBER                                                                                                                                                                                                                                                                                                                                                                                                                                                                                                                                                                                                                                                                                                                                                                                                                                                                                                                                                                                                                                                                                                                                                                                                                                                                                                                                                                                                                                                                                                                                                                                                                                                                                                                                                                                                                                                                                                                                                                                                                                                                                                             | "A" DIM        | POLARIZATION<br>PEG | PLATING  | RECOMMEDED P.C. | BOARD THICKNESS | PRODUCT<br>NUMBER | PLAT | ING      | PRODUCT<br>NUMBER | PLATING  | PRODUCT<br>NUMBER | PLATING |   |
| 72347-00                                                                                                                                                                                                                                                                                                                                                                                                                                                                                                                                                                                                                                                                                                                                                                                                                                                                                                                                                                                                                                                                                                                                                                                                                                                                                                                                                                                                                                                                                                                                                                                                                                                                                                                                                                                                                                                                                                                                                                                                                                                                                                                      | 1 2.79         | YES                 |          | 1 57mm          | (0.062")        | 72347-10          | 1    |          | 72347-001LF       |          | 72347-101LF       | -       |   |
| 72347-00                                                                                                                                                                                                                                                                                                                                                                                                                                                                                                                                                                                                                                                                                                                                                                                                                                                                                                                                                                                                                                                                                                                                                                                                                                                                                                                                                                                                                                                                                                                                                                                                                                                                                                                                                                                                                                                                                                                                                                                                                                                                                                                      | 72347-002 2.79 |                     | NOTE (4) | 1.3711111 (0.0  | (0.002)         | 72347-10          | 2    |          | 72347-002LF       | <b> </b> | 72347-102LF       | ┥       |   |
| 72347-003 3.18                                                                                                                                                                                                                                                                                                                                                                                                                                                                                                                                                                                                                                                                                                                                                                                                                                                                                                                                                                                                                                                                                                                                                                                                                                                                                                                                                                                                                                                                                                                                                                                                                                                                                                                                                                                                                                                                                                                                                                                                                                                                                                                |                | YES                 |          | 2.36mm (0.093") | (0.093")        | 72347-10          | NOTE | (a)      | 72347-003LF       |          | 72347-103LF       |         |   |
| 72347-00                                                                                                                                                                                                                                                                                                                                                                                                                                                                                                                                                                                                                                                                                                                                                                                                                                                                                                                                                                                                                                                                                                                                                                                                                                                                                                                                                                                                                                                                                                                                                                                                                                                                                                                                                                                                                                                                                                                                                                                                                                                                                                                      | 3.18           | NO                  | 11012    | 2.0011111 (0.0  | (0.000)         | 72347-10          |      | NOIL (b) | 72347-004LF       | NOIL (I) | 72347-104LF       | F<br>F  |   |
| 72347-00                                                                                                                                                                                                                                                                                                                                                                                                                                                                                                                                                                                                                                                                                                                                                                                                                                                                                                                                                                                                                                                                                                                                                                                                                                                                                                                                                                                                                                                                                                                                                                                                                                                                                                                                                                                                                                                                                                                                                                                                                                                                                                                      | 4.06           | YES                 |          | 3.18mm          | (0.125")        | 72347-10          | )5   |          | 72347-005LF       |          | 72347-105LF       |         |   |
| 72347-00                                                                                                                                                                                                                                                                                                                                                                                                                                                                                                                                                                                                                                                                                                                                                                                                                                                                                                                                                                                                                                                                                                                                                                                                                                                                                                                                                                                                                                                                                                                                                                                                                                                                                                                                                                                                                                                                                                                                                                                                                                                                                                                      | 4.06           | NO                  |          |                 |                 | 72347-10          | )6   |          | 72347-006LF       |          | 72347-106LF       |         |   |
| NOTES:  ① TIEVE POSITION NOTES APPLY AT TERMINAL. TIP. ② CONTACTS IN POSITIONS 1 THRU 10 15 & 16 ARE SHORT TERMINALS. CONTACTS IN POSITIONS 11, 12, 13, 14, AND 17, 18, 19, 20 ARE LONG TERMINALS. 3. RAW MATERIALS. HAVE POSITION OF THE POSITIONS 11, 12, 13, 14, AND 17, 18, 19, 20 ARE LONG TERMINALS.  □ CONTACT PLATINE 30, (0.75mm) MIN. COT PLATING OVER 500, (1.27mm) NICKLE UNIN LONG PRISO (1.27mm) MIN. NICKLE UNREPPLAY TO CONNECTOR STYLES WITHOUT POSITION OF SOU (1.27mm) MIN. NICKLE UNREPPLAY TO CONNECTOR STYLES WITHOUT POSITION OF SOU (1.27mm) MIN. NICKLE UNREPPLAY TO CONNECTOR STYLES WITHOUT POSITION OF SOU (1.27mm) MIN. NICKLE UNREPPLAY TO CONNECTOR STYLES WITHOUT POSITION OF SOU (1.27mm) MIN. NICKLE UNREPPLAY TO CONNECTOR STYLES WITHOUT POSITION OF SOU (1.27mm) MIN. NICKLE UNREPPLAY TO CONNECTOR STYLES WITHOUT POSITION OF SOU (1.27mm) MIN. NICKLE UNREPPLAY TO CONNECTOR STYLES WITHOUT AREA. 1000, (2.54mm) MIN THE LAD PLATING OVER 500 (1.27mm) MIN. NICKLE UNREPPLAY TO CONNECTOR STYLES WITHOUT AREA. 1001, (2.54mm) NICKLE UNREPPLAYER IN CONTACT AREA. 1001, (2.54 |                |                     |          |                 |                 |                   |      |          |                   |          |                   |         |   |