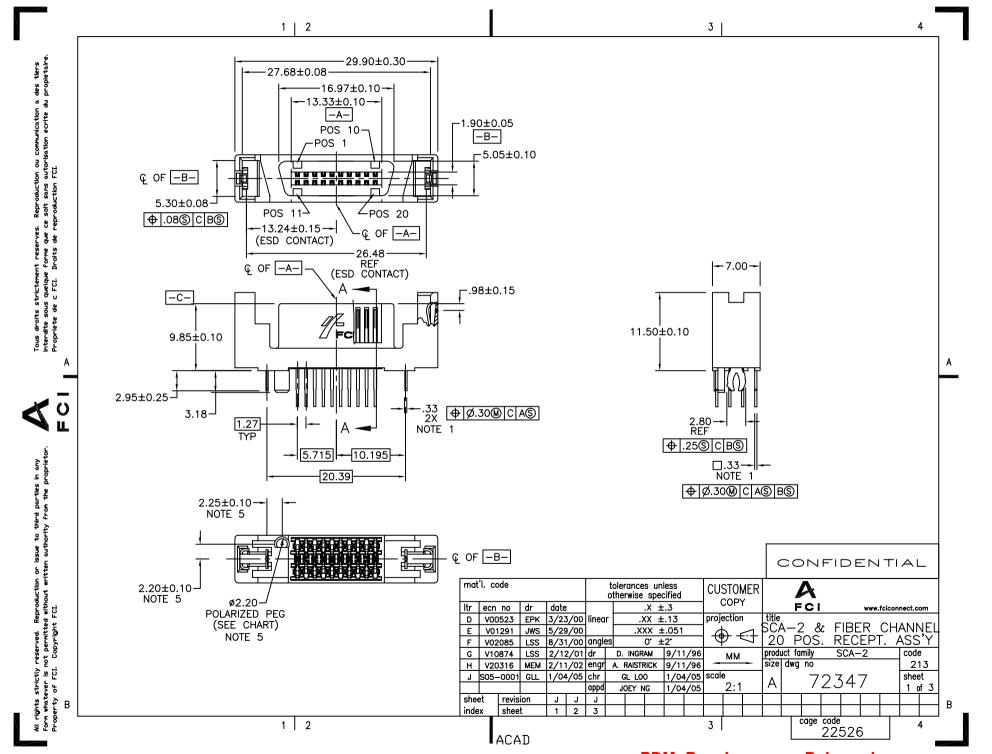

PDM: Rev:J

**STATUS**Released

Printed: Apr 16, 2008

PDM: Rev:J

**STATUSReleased** 

Printed: Apr 16, 2008

1 2

|                                                                                                                                                                                                                                                                                                                                                                                                                                                                                                                                                                                                                                                                                                                                                                                                                                                                                                                                                                                                                                                                                                                                                                                                                                                                                                                                                                                                                                                                                                                                                                                                                                                                                                                                                                                                                                                                                                                                                                                                                                                                                                                               |                |                     | 1        | 2               |                 |                   |      |          |                   | 3        |                   |         | 4 |
|-------------------------------------------------------------------------------------------------------------------------------------------------------------------------------------------------------------------------------------------------------------------------------------------------------------------------------------------------------------------------------------------------------------------------------------------------------------------------------------------------------------------------------------------------------------------------------------------------------------------------------------------------------------------------------------------------------------------------------------------------------------------------------------------------------------------------------------------------------------------------------------------------------------------------------------------------------------------------------------------------------------------------------------------------------------------------------------------------------------------------------------------------------------------------------------------------------------------------------------------------------------------------------------------------------------------------------------------------------------------------------------------------------------------------------------------------------------------------------------------------------------------------------------------------------------------------------------------------------------------------------------------------------------------------------------------------------------------------------------------------------------------------------------------------------------------------------------------------------------------------------------------------------------------------------------------------------------------------------------------------------------------------------------------------------------------------------------------------------------------------------|----------------|---------------------|----------|-----------------|-----------------|-------------------|------|----------|-------------------|----------|-------------------|---------|---|
| PRODUCT<br>NUMBER                                                                                                                                                                                                                                                                                                                                                                                                                                                                                                                                                                                                                                                                                                                                                                                                                                                                                                                                                                                                                                                                                                                                                                                                                                                                                                                                                                                                                                                                                                                                                                                                                                                                                                                                                                                                                                                                                                                                                                                                                                                                                                             | "A" DIM        | POLARIZATION<br>PEG | PLATING  | RECOMMEDED P.C. | BOARD THICKNESS | PRODUCT<br>NUMBER | PLAT | ING      | PRODUCT<br>NUMBER | PLATING  | PRODUCT<br>NUMBER | PLATING |   |
| 72347-00                                                                                                                                                                                                                                                                                                                                                                                                                                                                                                                                                                                                                                                                                                                                                                                                                                                                                                                                                                                                                                                                                                                                                                                                                                                                                                                                                                                                                                                                                                                                                                                                                                                                                                                                                                                                                                                                                                                                                                                                                                                                                                                      | 1 2.79         | YES                 |          | 1 57mm          | (0.062")        | 72347-10          | 1    |          | 72347-001LF       |          | 72347-101LF       | -       |   |
| 72347-00                                                                                                                                                                                                                                                                                                                                                                                                                                                                                                                                                                                                                                                                                                                                                                                                                                                                                                                                                                                                                                                                                                                                                                                                                                                                                                                                                                                                                                                                                                                                                                                                                                                                                                                                                                                                                                                                                                                                                                                                                                                                                                                      | 72347-002 2.79 |                     | NOTE (4) | 1.3711111 (0.0  | (0.002)         | 72347-10          | 2    |          | 72347-002LF       | <b> </b> | 72347-102LF       | ┥       |   |
| 72347-003 3.18                                                                                                                                                                                                                                                                                                                                                                                                                                                                                                                                                                                                                                                                                                                                                                                                                                                                                                                                                                                                                                                                                                                                                                                                                                                                                                                                                                                                                                                                                                                                                                                                                                                                                                                                                                                                                                                                                                                                                                                                                                                                                                                |                | YES                 |          | 2.36mm (0.093") | (0.093")        | 72347-10          | NOTE | (a)      | 72347-003LF       |          | 72347-103LF       |         |   |
| 72347-00                                                                                                                                                                                                                                                                                                                                                                                                                                                                                                                                                                                                                                                                                                                                                                                                                                                                                                                                                                                                                                                                                                                                                                                                                                                                                                                                                                                                                                                                                                                                                                                                                                                                                                                                                                                                                                                                                                                                                                                                                                                                                                                      | 3.18           | NO                  | 11012    | 2.0011111 (0.0  | (0.000)         | 72347-10          |      | NOIL (b) | 72347-004LF       | NOIL (I) | 72347-104LF       | F<br>F  |   |
| 72347-00                                                                                                                                                                                                                                                                                                                                                                                                                                                                                                                                                                                                                                                                                                                                                                                                                                                                                                                                                                                                                                                                                                                                                                                                                                                                                                                                                                                                                                                                                                                                                                                                                                                                                                                                                                                                                                                                                                                                                                                                                                                                                                                      | 4.06           | YES                 |          | 3.18mm          | (0.125")        | 72347-10          | )5   |          | 72347-005LF       |          | 72347-105LF       |         |   |
| 72347-00                                                                                                                                                                                                                                                                                                                                                                                                                                                                                                                                                                                                                                                                                                                                                                                                                                                                                                                                                                                                                                                                                                                                                                                                                                                                                                                                                                                                                                                                                                                                                                                                                                                                                                                                                                                                                                                                                                                                                                                                                                                                                                                      | 4.06           | NO                  |          |                 |                 | 72347-10          | )6   |          | 72347-006LF       |          | 72347-106LF       |         |   |
| NOTES:  ① TIEVE POSITION NOTES APPLY AT TERMINAL. TIP. ② CONTACTS IN POSITIONS 1 THRU 10 15 & 16 ARE SHORT TERMINALS. CONTACTS IN POSITIONS 11, 12, 13, 14, AND 17, 18, 19, 20 ARE LONG TERMINALS. 3. RAW MATERIALS. HAVE POSITION OF THE POSITIONS 11, 12, 13, 14, AND 17, 18, 19, 20 ARE LONG TERMINALS.  □ CONTACT PLATINE 30, (0.75mm) MIN. COT PLATING OVER 500, (1.27mm) NICKLE UNIN LONG PRISO (1.27mm) MIN. NICKLE UNREPPLAY TO CONNECTOR STYLES WITHOUT POSITION OF SOU (1.27mm) MIN. NICKLE UNREPPLAY TO CONNECTOR STYLES WITHOUT POSITION OF SOU (1.27mm) MIN. NICKLE UNREPPLAY TO CONNECTOR STYLES WITHOUT POSITION OF SOU (1.27mm) MIN. NICKLE UNREPPLAY TO CONNECTOR STYLES WITHOUT POSITION OF SOU (1.27mm) MIN. NICKLE UNREPPLAY TO CONNECTOR STYLES WITHOUT POSITION OF SOU (1.27mm) MIN. NICKLE UNREPPLAY TO CONNECTOR STYLES WITHOUT POSITION OF SOU (1.27mm) MIN. NICKLE UNREPPLAY TO CONNECTOR STYLES WITHOUT AREA. 1000, (2.54mm) MIN THE LAD PLATING OVER 500 (1.27mm) MIN. NICKLE UNREPPLAY TO CONNECTOR STYLES WITHOUT AREA. 1001, (2.54mm) NICKLE UNREPPLAYER IN CONTACT AREA. 1001, (2.54 |                |                     |          |                 |                 |                   |      |          |                   |          |                   |         |   |